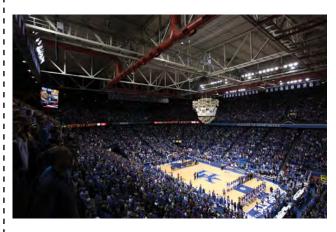

#### THE BIG BLUE NATION

UK fans, also referred to as the Big Blue Nation, are known for the electric atmosphere they create at all athletic events. Not only do the players feed off of their energy, but opposing teams often fear the intimidating roar of the UK crowd.

After setting a school-record average attendance in 2013-14, UK averaged 6,379 fans last season to rank seventh nationally.

- 1. South Carolina
- 2. Tennessee
- 3. Louisville
- 4. Iowa State
- 5. Notre Dame
- 6. UConn

#### 7. Kentucky

- 8. Baylor
- 9. Purdue
- 10. Michigan State

UK drew 108,436 fans for its 17 home games in 2014-15, the second-highest total attendance in school history.

The Wildcats have now ranked in the top 25 in average attendance 12 straight seasons, including two consecutive in the top 10. It was the second-highest attendance mark in school history.