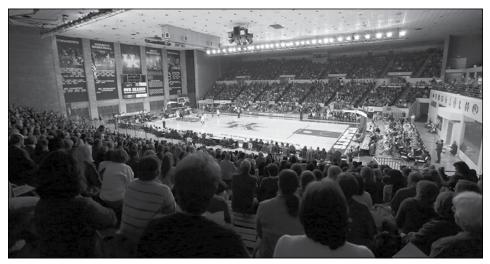

#### THE BIG BLUE NATION

UK fans, also referred to as the Big Blue Nation, are known for the electric atmosphere they create at all athletic events. Not only do the players feed off of their energy, but opposing teams often fear the intimidating roar of the UK crowd.

After setting a school-record average attendance in 2013-14, UK averaged 6,379 fans last season to rank seventh nationally.

- 1. South Carolina
- 2. Tennessee
- 3. Louisville
- 4. Iowa State
- 5. Notre Dame
- 6. UConn

#### 7. Kentucky

- 8. Baylor
- 9. Purdue
- 10. Michigan State

UK drew 108,436 fans for its 17 home games in 2014-15, the second-highest total attendance in school history.

The Wildcats have now ranked in the top 25 in average attendance 12 straight seasons, including two consecutive in the top 10. It was the second-highest attendance mark in school history.