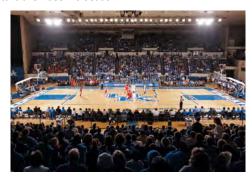

#### THE BIG BLUE NATION

UK fans, also referred to as the Big Blue Nation, are known for the electric atmosphere they create at all athletic events. Not only do the players feed off of their energy, but opposing teams often fear the intimidating roar of the UK crowd.

After setting a school-record average attendance in 2013-14, UK averaged 6,379 fans last season to rank seventh nationally.

- 1. South Carolina
- 2. Tennessee
- 3. Louisville
- 4. Iowa State
- 5. Notre Dame
- 6. UConn

#### 7. Kentucky

- 8. Baylor
- 9. Purdue
- 10. Michigan State

UK drew 108,436 fans for its 17 home games in 2014-15, the second-highest total attendance in school history.

The Wildcats have now ranked in the top 25 in average attendance 12 straight seasons, including two consecutive in the top 10. It was the second-highest attendance mark in school history.