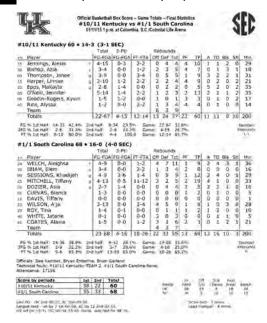

| 57.<br>20.<br>57.<br>41.<br>10.<br>5.<br>4.<br>1.<br>2.              | PP 2 3 1 1 3 2                          | 12<br>8<br>3<br>15<br>12<br>17<br>5      | A 0 1 4 2 6 4 0   | 10 0 4 3 1 0 0    | 0500000  | 50 0 1 3 1                | 26<br>28<br>36<br>31<br>22<br>27        |

Notables: O'Neill's five 3-pointers tied her career high ... UK starts SEC play at 3-0 for the third time in the Matthew Mitchell era ... Marked UK's seventh straight win over Auburn and 12th consecutive win at home.





#### #1/1 SOUTH CAROLINA 68, #10/11 KENTUCKY 60

#### JAN. 11, 2015 • COLUMBIA, S.C. (COLONIAL LIFE ARENA)



Notables: Junior point guard Janee Thompson suffered a season-ending injury by breaking her left fibula with 4:06 remaining in the game ... UK held the Gameocks to a season-low 33.8 percent shooting after entering the game leading the SEC in FG percentage at .501 percent ... Marked UK's third straight loss to the Gamecocks in Columbia.

18

#### #10/11 KENTUCKY 62, FLORIDA 56

#### JAN. 15, 2015 • LEXINGTON, KY. (MEMORIAL COLISEUM)

| 7ntal<br>FG-FGA<br>3-7<br>4-6<br>2-6<br>4-15<br>5-9<br>3-8<br>2-6<br>0-0 | 3-PU<br>FG-FGA<br>1-4<br>0-0<br>0-0<br>3-8<br>0-0<br>0-0                                        | 0-2<br>0-0<br>0-0<br>1-1                                                                                           | 2 2