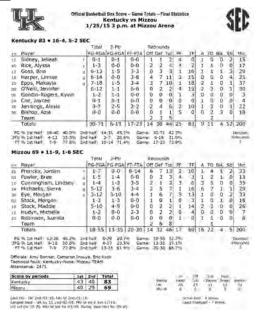

| 74 97                                                                     | 2 2<br>0 8<br>2 0<br>0 0<br>1 25<br>24 84       | 2 2 1 0<br>0 8 1 0<br>2 0 0 0<br>0 0 0 1<br>1 25 5 | 2 2 1 0 2<br>0 8 1 0 0<br>2 0 0 0 1<br>0 0 0 1 0<br>1 25 5 3 1<br>24 84 13 17 8 | 2 2 1 0 2 2<br>0 8 1 0 0 0<br>2 0 0 1 0 0<br>0 0 1 0 0<br>1 25 5 1 5<br>24 84 13 17 8 9 |

Notables: With the game knotted at 62 with 7:17 to play, LSU went on a 13-1 run to win its second straight over UK ... The 26 turnovers were the second-highest total of the season ... Harper grabbed a career-high 15 rebounds ... Jennings' first career double-double.



#### #14/14 KENTUCKY 83, MISSOURI 69

#### JAN. 25, 2015 • COLUMBIA, MO. (MIZZOU ARENA)



Notables: UK won its third straight over MU ... With the score knotted at 50 apiece in the second half, UK went on an 11-0 run and would lead the rest of the way ... O'Neill scored 14 of her team-high 19 points in the second half ... Harper's second straight double-double.







#### #6/6 TENNESSEE 73, #10/10 KENTUCKY 72

#### JAN. 29, 2015 • LEXINGTON, KY. (MEMORIAL COLISEUM)



Notables: UK had four tries at the game-winning basket in the final 16 seconds ... The loss snapped UK's 13-game home winning streak ... Epps scored 20 of her game-high 23 points in the second half, including UK's final 10 points ... Marked UK's second straight loss to UT by a one-point margin ... Sidney's seven points were a season high and her nine rebounds tied her career best.



#### #10/10 KENTUCKY 80, #2