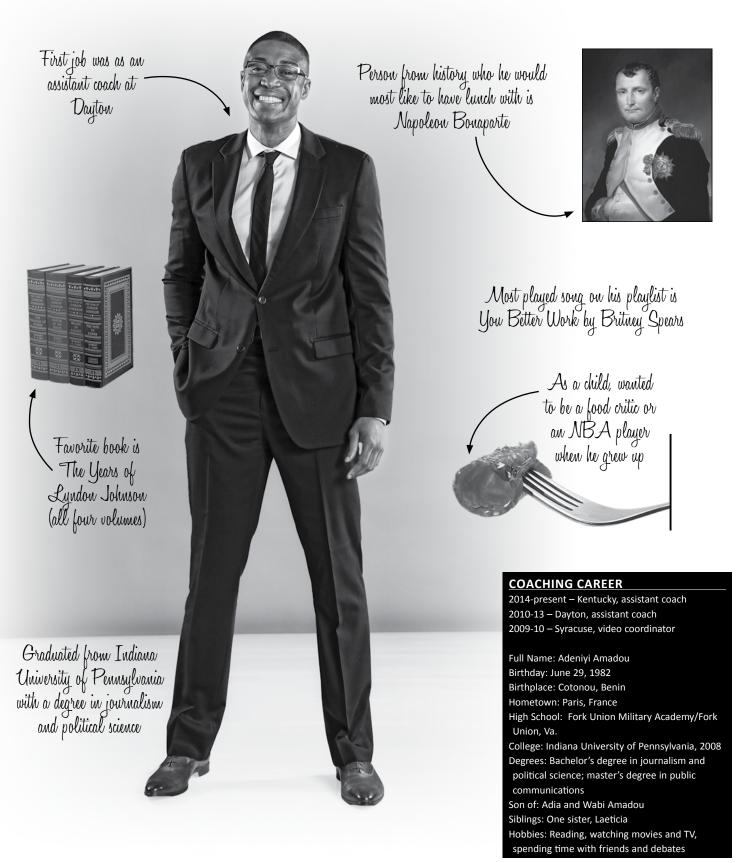

#### COACHING STAFF

Reynoldsburg, Ohio (Reynoldsburg HS)

Season Louisville, Miss. (Mississippi State, '95)

Season

Paris, France (Indiana University of Pennsylvania, '08)

Season Cynthiana, Ky. (WKU, '05)

Season Dayton, Ohio (Connecticut, '06)

#### **Coaching Staff**

Head Coach: Matthew Mitchell (Mississippi State, 1995) – 11th season, ninth at Kentucky Assistant Coaches: Adeniyi Amadou (Indiana University of Pennsylvania, 2008), Tamika Williams-Jeter (Connecticut, 2002), Camryn Whitaker (Western Kentucky, 2005)

#### **PRONUNCIATION**

Evelyn Akhator (AH-ka-TORE)

Adeniyi (AD-knee) Amadou (AHM-uh-doo)

Batouly (Ba-TWO-lee) Camara (ca-MAR-a)

Ivana (e-VON-ah)

Jakubcova (YAK-ub-SOV-AH)

Makayla (ma-KAY-lah) Epps

Janee (Ja-NAY) Thompson