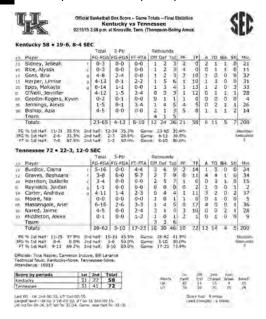

d UK's eighth straight win over VU, including third straight in Nashville ... Harper charted a career-high tying 22 points, scoring 16 in the 2nd half ... Rice had a career-high nine points/three blocks ... UK hit a season-best .913 percent from the FT line.



#### #10/10 KENTUCKY 92, #13/15 MISSISSIPPI ST. 90

#### FEB. 12, 2015 • LEXINGTON, KY. (MEMORIAL COLISEUM)



Notables: On the last possession of the game, Epps drove the lane but missed. The ball was batted around, then Sidney saved the ball inbounds ... Epps wound up with the ball and netted her career-high 42nd point of the game with a layup with 00.4 remaining.



## We'll fight, fight, fight for the **blue and white**



#### #6/6 TENNESSEE 72, #10/10 KENTUCKY 58

#### FEB. 15, 2015 • KNOXVILLE, TENN. (THOMPSON-BOLING ARENA)



Notables: UK dropped its third straight game to the Lady Vols ... Despite pulling within four with eight minutes to play, UK was outscored 16-6 down the stretch ... Kentucky had only 11 turnovers, tying a season low achieved on two previous occasions.



#### #15/15 TEXAS A&M 81, #11/10 KENTUCKY 69

#### FEB. 19, 2015 • LEXINGTON, KY. (MEMORIAL COLISEUM)



Notables: UK dropped its second-straight game for just the first time since dropping two straight on Jan. 5 and Jan. 9 in 2014 ... UK led 24-16 before TAMU closed the half with a 22-7 run and the Aggies went to halftime ahead 38-31 ... O'Neill broke a streak of 15 straight games with at least one 3-pointer.

## **27**

#### **OLE MISS 67, #13/10 KENTUCKY 59**

#### FEB. 23, 2015 • OXFORD, MISS. (TAD SMITH COLISEUM)



Notables: UK dro