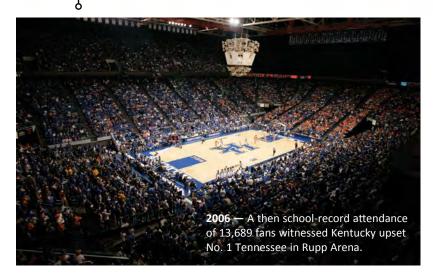

After setting a school-record average attendance in 2013-14, UK averaged 6,379 fans last season to rank seventh nationally.

- 1. South Carolina
- 2. Tennessee
- 3. Louisville
- 4. Iowa State
- 5. Notre Dame
- 6. UConn

#### 7. Kentucky

- 8. Baylor
- 9. Purdue
- 10. Michigan State

UK drew 108,436 fans for its 17 home games in 2014-15, the second-highest total attendance in school history.

The Wildcats have now ranked in the top 25 in average attendance 12 straight seasons, including two consecutive in the top 10. It was the second-highest attendance mark in school history.