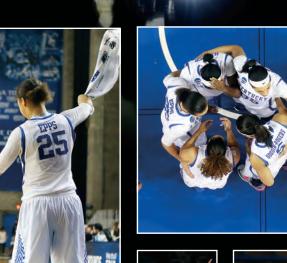

## **KENTUCKY PAGEANTRY**

#### SINGING THE FIGHT SONG

Matthew Mitchell introduced a new tradition to the UK Hoops team when he became the head coach in 2007. After each victory, the Wildcats gather at mid-court and sing the UK Fight Song with the fans.

#### **SENIOR DAY**

Senior Day at Kentucky has become one of the most celebrated ceremonies in college basketball. Honoring the senior class, UK's event is one of the most elaborate and moving programs of its kind. The pregame ceremony begins with player introductions. Once they all have burst through banners bearing their likenesses, their families join them at center court. Then the state song, "My Old Kentucky Home," is sung as the home crowd bids farewell.