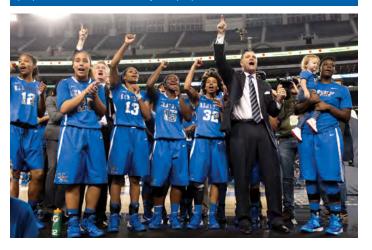

#### **SENIOR DAY**

Senior Day at Kentucky has become one of the most celebrated ceremonies in college basketball. Honoring the senior class, UK's event is one of the most elaborate and moving programs of its kind. The pregame ceremony begins with player introductions. Once they all have burst through banners bearing their likenesses, their families join them at center court. Then the state song, "My Old Kentucky Home," is sung as the home crowd bids farewell.