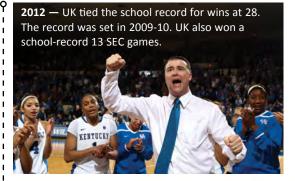

## MARCH MADNESS

UK has played in a school-record SIX straight NCAA tournaments which included three Elite Eight finishes.

UK is one of just 10 programs to advance to the Sweet 16 in at least three of the last four seasons.

18 Postseason Tournament Appearances, including a school-record 10 in a row: 1978, 1982, 1983, 1986, 1990, 1991, 1999, 2005, 2006, 2007, 2008, 2009, 2010, 2011, 2012, 2013, 2014, 2015