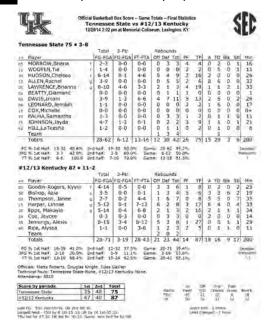

A<br>0 1-2<br>2-4<br>0-0<br>1-5<br>1-2<br>0-0<br>0-0<br>0-0<br>0-0 | 4-6<br>1-2<br>3-5<br>6-6<br>4-5<br>2-2<br>1-2<br>2-2<br>2-4<br>0-0 | 1 2 2 1 0 0 0 1 0   | Def T<br>6<br>4<br>8<br>5<br>2<br>1<br>1<br>2<br>3<br>0<br>0 | 9 5 10 7 3 1 1 2 4 0 0 6                             | 4232200421      | 17<br>13<br>13<br>13<br>7<br>4<br>10<br>11 | 04326001300 | 1368801470  | 2 1 3 0 1 0 1 0 2 0 0 | 0 2 1 2 2 1 0 1 1 0 0 | 18<br>36<br>31<br>36<br>33<br>4<br>15<br>25 |

Notables: Freshman Alexis Jennings came off the bench to score 16 of her career-high 17 points in the second half ... UK shot a season-low 31.3 percent from the floor ... UK forced 20-plus turnovers for the fifth straight game.



13

#### #12/13 KENTUCKY 87, TENNESSEE STATE 75

#### DEC.28, 2014 • LEXINGTON, KY. (MEMORIAL COLISEUM)



Notables: Jennings' career-high 27 points were the most by a UK freshman since A'dia Mathies had 32 vs. Liberty on March 20, 2010 ... Thompson recorded a career-high seven steals, while Bishop charted a career-high six blocks ... UK won its 50th straight regular season nonconference game in Memorial Coliseum and ended nonconference play with at least 11 wins for the sixth straight season.

14

#### #11/11 KENTUCKY 78, ALABAMA 66

#### JAN. 2, 2015 • TUSCALOOSA, ALA. (FOSTER AUDITORIUM)

| Ke                                           | ntucky 78 = 12-2, 1-0 S