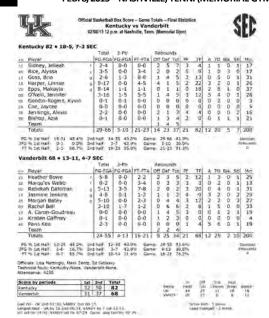

| 0 2<br>4<br>43 23                                    | 80                            | 0 1                                      | 0 1                                                      |                                  |

Notables: The win snapped a two-game losing skid to UGA in Memorial ... O'Neill scored 13 of her 21 points in the second half, hitting the go-ahead 3-pointer with 1:37 to play ... UK led by as many as 17 points in the first half ... Epps scored 15 of her 16 points in the decisive second half, after playing just six first-half minutes with two fouls.



#### #11/12 KENTUCKY 82, VANDERBILT 68

#### FEB. 8, 2015 • NASHVILLE, TENN. (MEMORIAL GYM)



Notables: Marked UK's eighth straight win over VU, including third straight in Nashville ... Harper charted a career-high tying 22 points, scoring 16 in the 2nd half ... Rice had a career-high nine points/three blocks ... UK hit a season-best .913 percent from the FT line.



#### #10/10 KENTUCKY 92, #13/15 MISSISSIPPI ST. 90

#### FEB. 12, 2015 • LEXINGTON, KY. (MEMORIAL COLISEUM)



Notables: On the last possession of the game, Epps drove the lane but missed. The ball was batted around, then Sidney saved the ball inbounds ... Epps wound up with the ball and netted her career-high 42nd point of the game with a layup with 00.4 remaining.



## We'll fight, fight, fight for the **blue and white**



#### #6/6 TENNESSEE 72, #10/10 KENTUCKY 58

#### FEB. 15, 2015 • KNOXVILLE, TENN. (THOMPSO