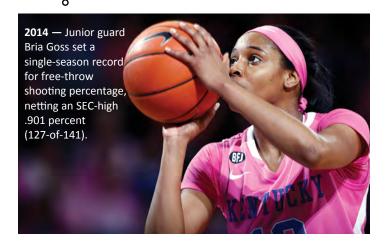

85 and first-ever win in Thompson-Boling Arena.



**2014** — The Wildcats finished 26-9, becoming one of just 10 programs to chart 25 or more wins in five straight seasons.



2014 — With a school-record and NCAA Tournament record 67 rebounds vs. Wright State in the opening round and 38 rebounds vs. Syracuse, UK broke the school record for rebounds in a single season of 1,513, surpassing the 1977-78 team who grabbed 1,426.

2014 — Senior forward DeNesha Stallworth was selected as the 25th overall pick in the 2014 WNBA draft by the Connecticut Sun. She was the fourth Wildcat to be drafted in the WNBA, including third in the last four years.

# 2014

**b** 2014 — Kentucky advanced to its fourth Sweet 16 in the last five years with wins over Wright State and Syracuse in the opening rounds.





**2014** — UK averaged a school-record 6,727 fans per game, a mark that ranked ninth nationally. UK also drew 121,089 fans for its 18 home games, the highest total attendance in school history.



# ENTUCK

9 2014 — It was another epic battle between Kentucky and Baylor as the Wildcats clawed back from a 14-point, second-half deficit to defeat the Lady Bears in Rupp Arena in front of the school's second-highest crowd in school history (22,075) on Nov. 17.



2014 — Senior Jennifer O'Neill became the 30th member of UK's 1,000-point club on Nov. 17 vs. Baylor. She ended her career at No. 12 (1,449).



2014 — After falling to Illinois in the opening game, UK battled back from nine-point first-half deficits vs. Oklahoma and South Florida to win the 2014 Paradise Jam Reef Division in St. T