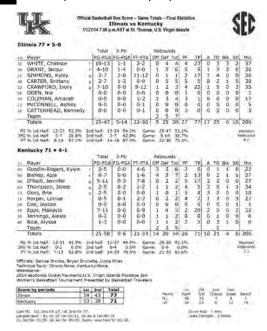

ats won its 10th straight game vs. Morehead, including 15th in Memorial Coliseum ... Bishop recorded her fourth career double-double, while Harper charted her first career double-double ... Coe scored her first career points with a 3-pointer.



#### #13/9 KENTUCKY 71, CENTRAL MICHIGAN 68

#### NOV. 22, 2014 • MT. PLEASANT, MICH. (MCGUIRK ARENA)



Notables: The Cats led by as many as 20 points in the game ... CMU pulled as close as three points twice, the final time with 40 seconds to go in the game ... CMU outscored UK 40-24 in the second half ... O'Neill hit a career-high tying five 3s ... Marked UK's eight straight road win in the regular season vs. a non-conference foe.



5

#### **ILLINOIS 77, #9/10 KENTUCKY 71**

#### NOV. 27, 2014 • ST. THOMAS, V.I. (UVI SPORTS & FITNESS CENTER)



Notables: UK fell in the opening game of the Paradise Jam, its first loss to an unranked opponent since falling at Florida on Feb. 9, 2014 ... UK's 367-game streak of hitting at least one 3-pointer was snapped ... Epps' 20 points were a career-high ... O'Neill scored 14 of her 17 points in the second half ... It marked UK's fourth straight loss to Illinois in the all-time series.

## 6

#### #9/10 KENTUCKY 92, OKLAHOMA 88 OT

#### NOV. 28, 2014 • ST. THOMAS, V.I. (UVI SPORTS & FITNESS CENTER)

| 20         Gooden-Rogers, Kryin         7         0-1         0-1         1-2         1         1         2         2         1         0         1         1         2         2         1         0         0         0         0         0 Neell, Jennefer         1         2-10         2-5