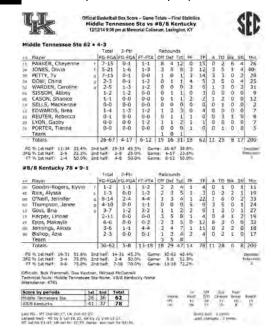

h 19 points in 10 minutes of play in the first half ... Goss' 16 points were a season high ... Marked UK's 47th regular-season non-conference win in Memorial Coliseum.



9

#### #13/13 KENTUCKY 77, #7/7 LOUISVILLE 68

#### DEC.7, 2014 • LOUISVILLE, KY. (KFC YUM! CENTER)



Notables: UK won its fourth straight game over Louisville, including second in the KFC Yum! Center ... UK came back from a 16-point first half deficit to win, tying the largest comeback in the Mitchell era and seventh-largest in school history ... Thompson netted a season-high 19 points and hit a crucial 3-pointer with 3:30 to play, giving UK a lead it would not relinquish ... All five guards netted double figures.

10

#### #8/8 KENTUCKY 78, MIDDLE TENNESSEE 62

#### DEC. 12, 2014 • LEXINGTON, KY. (MEMORIAL COLISEUM)



Notables: UK won its eighth straight home game ... UK went on an 18-2 run to give it an 11-point lead at 27-16 after trailing 14-9 ... Alyssa Rice earned her first career start ... Alexis Jennings came off the bench for a career-high 11 points all in the first half ... O'Neill charted her third 20-point scoring game of the season ... The Cats committed a season-high 28 turnovers.

#### **#8/8 KENTUCKY 71, BELMONT 55**

#### DEC. 14, 2014 • LEXINGTON, KY. (MEMORIAL COLISEUM)

| 8 50 M<br>0 0 3<br>0 0 1<br>1 1 3<br>0 0 2<br>1 1 3<br>0 0 2<br>1 1 1 3<br>0 0 2<br>0 0 2<br>0 0 2<br>0 0 2<br>0 0 3<br>0 0 |
|---------------------------------------------------------------------------------------------------------------------------------------------------------------------------------------------