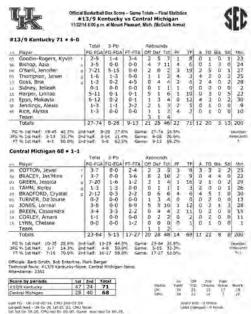

br>7<br>7<br>7<br>7<br>7<br>7<br>7<br>7<br>7<br>7<br>7<br>7                                                       | 2 1 2 2 1 1 3 0 0 0 3 1 1 5 1 1 1 1 1 1 1 1 1 1 1 1 1 1 1 1 | 5<br>11<br>14<br>15<br>7<br>5<br>13<br>3<br>9<br>6<br>3 | 0 0 2 3 4 1 1 0 2 0 1 | 1 1 0 2 2 1 0 2 0 1 | 00001100001 | 1 2 1 0 0 0 1 1 10    | 200<br>200<br>200<br>200                                                                                             |

Notables: Cats won its 10th straight game vs. Morehead, including 15th in Memorial Coliseum ... Bishop recorded her fourth career double-double, while Harper charted her first career double-double ... Coe scored her first career points with a 3-pointer.



#### #13/9 KENTUCKY 71, CENTRAL MICHIGAN 68

#### NOV. 22, 2014 • MT. PLEASANT, MICH. (MCGUIRK ARENA)



Notables: The Cats led by as many as 20 points in the game ... CMU pulled as close as three points twice, the final time with 40 seconds to go in the game ... CMU outscored UK 40-24 in the second half ... O'Neill hit a career-high tying five 3s ... Marked UK's eight straight road win in the regular season vs. a non-conference foe.



5

#### **ILLINOIS 77, #9/10 KENTUCKY 71**

#### NOV. 27, 2014 • ST. THOMAS, V.I. (UVI SPORTS & FITNESS CENTER)



Notables: UK fell in the opening game of the Paradise Jam, its first loss to an unranked opponent since falling at Florida on Feb. 9, 2014 ... UK's 367-game streak of hitting at least one 3-pointer was snapped ... Epps' 20 points were a career-high ... O'Neill scored 14 of her 17 points in the second half ... It marked UK's fourth straight loss