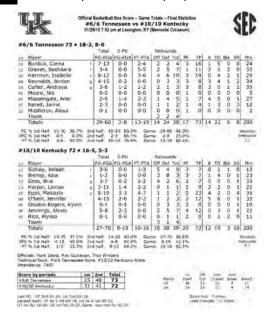

0 1 0 0<br>0 0 1 0 0<br>1 25 5 1 5<br>24 84 13 17 8 9 |

Notables: With the game knotted at 62 with 7:17 to play, LSU went on a 13-1 run to win its second straight over UK ... The 26 turnovers were the second-highest total of the season ... Harper grabbed a career-high 15 rebounds ... Jennings' first career double-double.



#### #14/14 KENTUCKY 83, MISSOURI 69

#### JAN. 25, 2015 • COLUMBIA, MO. (MIZZOU ARENA)



Notables: UK won its third straight over MU ... With the score knotted at 50 apiece in the second half, UK went on an 11-0 run and would lead the rest of the way ... O'Neill scored 14 of her team-high 19 points in the second half ... Harper's second straight double-double.







#### #6/6 TENNESSEE 73, #10/10 KENTUCKY 72

#### JAN. 29, 2015 • LEXINGTON, KY. (MEMORIAL COLISEUM)



Notables: UK had four tries at the game-winning basket in the final 16 seconds ... The loss snapped UK's 13-game home winning streak ... Epps scored 20 of her game-high 23 points in the second half, including UK's final 10 points ... Marked UK's second straight loss to UT by a one-point margin ... Sidney's seven points were a season high and her nine rebounds tied her career best.



#### #10/10 KENTUCKY 80, #21/20 GEORGIA 72

#### FEB. 1, 2015 • LEXINGTON, KY. (MEMORIAL COLISEUM)

| Payer   Payer   Payer   Payer   Payer