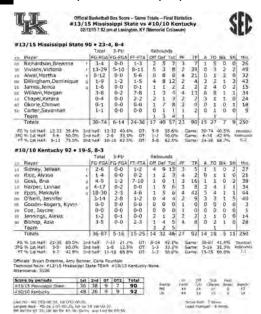

losing skid to UGA in Memorial ... O'Neill scored 13 of her 21 points in the second half, hitting the go-ahead 3-pointer with 1:37 to play ... UK led by as many as 17 points in the first half ... Epps scored 15 of her 16 points in the decisive second half, after playing just six first-half minutes with two fouls.



#### #11/12 KENTUCKY 82, VANDERBILT 68

#### FEB. 8, 2015 • NASHVILLE, TENN. (MEMORIAL GYM)



Notables: Marked UK's eighth straight win over VU, including third straight in Nashville ... Harper charted a career-high tying 22 points, scoring 16 in the 2nd half ... Rice had a career-high nine points/three blocks ... UK hit a season-best .913 percent from the FT line.



#### #10/10 KENTUCKY 92, #13/15 MISSISSIPPI ST. 90

#### FEB. 12, 2015 • LEXINGTON, KY. (MEMORIAL COLISEUM)



Notables: On the last possession of the game, Epps drove the lane but missed. The ball was batted around, then Sidney saved the ball inbounds ... Epps wound up with the ball and netted her career-high 42nd point of the game with a layup with 00.4 remaining.



## We'll fight, fight, fight for the **blue and white**



#### #6/6 TENNESSEE 72, #10/10 KENTUCKY 58

#### FEB. 15, 2015 • KNOXVILLE, TENN. (THOMPSON-BOLING ARENA)



Notables: UK dropped its third straight game to the Lady Vols ... Despite pulling within four with eight minutes to play, UK was outscored 16-6 down the stretch ... Kentucky had only 11 turnovers, tying a season low achieved on two previous occasions.



#### #15/15 TEXAS A&M 81, #11/10 KENTUCKY 69

#### FEB. 19, 2015 • LEXINGTON, KY. (MEMORIAL COLISEUM)



Notables: