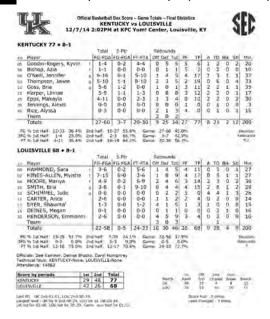

26    | 0 600 | 0010   | 00001  | 2    | 0 0 0 0   | 26 2 18 4 12 200 200 200 200 200 200 200 200 200 |

Notables: UK won the Reef Division of the Paradise Jam ... Epps was named MVP, while O'Neill was named to the All-Tournament team ... UK trailed for the first 32:45 of the game before taking its first lead at 5:36 to go ... Epps had 11 points in the second half.

8

#### #13/13 KENTUCKY 82, NORTHERN KENTUCKY 64

#### DEC. 3 2014 • LEXINGTON, KY. (MEMORIAL COLISEUM)



Notables: Goodin-Rogers scored 16 of her career-high 19 points in 10 minutes of play in the first half ... Goss' 16 points were a season high ... Marked UK's 47th regular-season non-conference win in Memorial Coliseum.



9

#### #13/13 KENTUCKY 77, #7/7 LOUISVILLE 68

#### DEC.7, 2014 • LOUISVILLE, KY. (KFC YUM! CENTER)



Notables: UK won its fourth straight game over Louisville, including second in the KFC Yum! Center ... UK came back from a 16-point first half deficit to win, tying the largest comeback in the Mitchell era and seventh-largest in school history ... Thompson netted a season-high 19 points and hit a crucial 3-pointer with 3:30 to play, giving UK a lead it would not relinquish ... All five guards netted double figures.

10

#### #8/8 KENTUCKY 78, MIDDLE TENNESSEE 62

#### DEC. 12, 2014 • LEXINGTON, KY. (MEMORIAL COLISEUM)



Notables: UK won its eighth straight home game ... UK went on an 18-2 run to give it an 11-point lead at 27-16 after trailing 14-9 ... Alyssa Rice earned her first career start ... Alexis Jennings came off the bench for a career-high 11 points all in the first half ... O