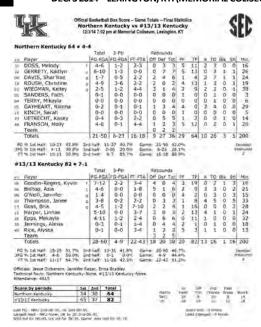

br>3-aff, ii | 9-1<br>0-0<br>0-0<br>0-0<br>0-0<br>3-13<br>27 29:1<br>-4 25:1                            | 0-0<br>0-0<br>2-4<br>0-1<br>0-0<br>12-22 | 1 0 3 0 0 3 12 12 12 14 14 14 14 14 14 14 14 14 14 14 14 14 | 0<br>3<br>0<br>3<br>2<br>26<br>1-61<br>3-13<br>2-27 | 3 0 6 0 3 5 38 34 23 5 5 5 5 6 6 6 6 6 6 6 6 6 6 6 6 6 6 6 | 26    | 0 600 | 0010   | 00001  | 2    | 0 0 0 0   | 26 2 18 4 12 200 200 200 200 200 200 200 200 200 |

Notables: UK won the Reef Division of the Paradise Jam ... Epps was named MVP, while O'Neill was named to the All-Tournament team ... UK trailed for the first 32:45 of the game before taking its first lead at 5:36 to go ... Epps had 11 points in the second half.

8

#### #13/13 KENTUCKY 82, NORTHERN KENTUCKY 64

#### DEC. 3 2014 • LEXINGTON, KY. (MEMORIAL COLISEUM)



Notables: Goodin-Rogers scored 16 of her career-high 19 points in 10 minutes of play in the first half ... Goss' 16 points were a season high ... Marked UK's 47th regular-season non-conference win in Memorial Coliseum.



9

#### #13/13 KENTUCKY 77, #7/7 LOUISVILLE 68

#### DEC.7, 2014 • LOUISVILLE, KY. (KFC YUM! CENTER)



Notables: UK won its fourth straight game over Louisville, including second in the KFC Yum! Center ... UK came back from a 16-point first half deficit to win, tying the largest comeback in the Mitchell era and seventh-largest in school history ... Thompson netted a season-high 19 points and hit a crucial 3-pointer with 3:30 to play, giving UK a lead it would not relinquish ... All five guards netted double figures.

10

#### #8/8 KENTUCKY 78, MIDDLE TENNESSEE 62

####