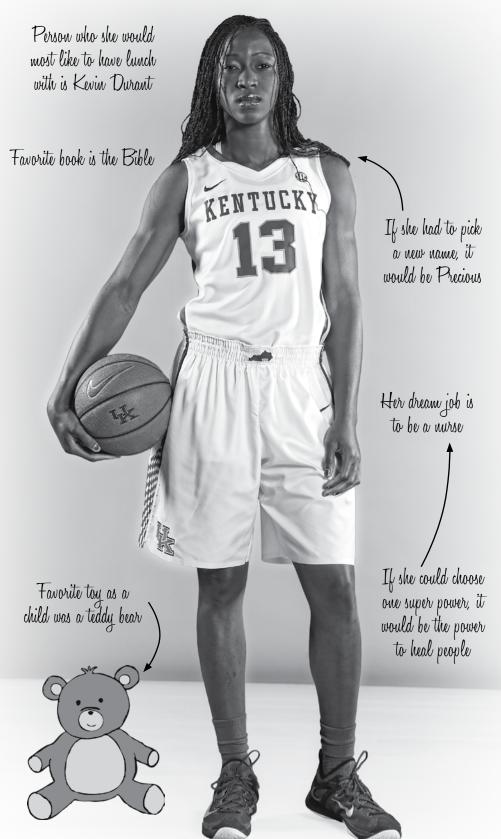

g Hill with 40 points and 18 rebounds ... Had 11 games of 20+ rebounds ... Played in 31 games her first season at Chipola with 14 starts ... Averaged 12 rebounds per game and 14.7 points per game during her rookie campaign ... Was named the 2015 Neal Sportsmanship Award winner at the school's award ceremony, which is an award that honors unwavering leadership contributions both on and off the court.

#### **PERSONAL**

Date and Place of Birth: Feb. 3, 1995/Nigeria ... Parent(s): James Akhator ... Siblings: One brother (Friday), four sisters (Maris, Grace, Fidelia, Sandra) Major: Community Leadership and Development ... Shooting Hand: Right

#### **THE CATS' CAUSE**

Volunteered to pack and deliver food for God's Pantry BackPack program ... Volunteered at Richmond Place retirement home.





# **BATOULY CAMARA**

#1 • FORWARD • FR • 6-2 NEW YORK, N.Y./BLAIR ACADEMY

#### **GENERAL**

Physical post player that is a very good athlete ... Fits Kentucky's system well as she can move up and down the floor to display her great athleticism ... Will continue to develop her skills around the basket and inch out to develop her midrange game ... Chose Kentucky over Connecticut, Louisville, Michigan, Virginia, Oklahoma, Princeton and Northwestern.

#### **HIGH SCHOOL**

Rated as the No. 2 power forward by All-Star Girls Report coming out of high school and the ninth-best player in the country by ESPN.com ... Averaged 12.5 points and 12.0 rebounds per game in helping lead Blair Academy to a 19-3 finish ... Was named 2014 All-Mid-Atlantic Prep League First Team and was second-team NJ Prep