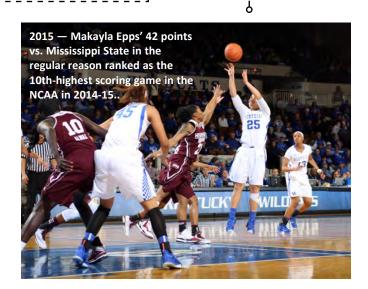

ament Team.

**Q 2014** — Kentucky's 367-game streak with a 3-pointer came to an end vs. Illinois (0-of-6) on Nov. 27, 2014.

**Q 2014** — Kentucky charted its fourth-straight victory over intrastate rival Louisville on Dec. 7, including second straight over the Cards in the KFC Yum! Center, 77-68.

**2015** — UK ranked seventh nationally in average attendance with 6,379 fans per game, its second straight season in the top 10 and the highest since leading the nation in 1982-83.

• 2015 — Senior guard Bria Goss was named to the Allstate Women's Basketball Coaches Association Good Works Team, one of 10 student-athletes; five from the NCAA® Division I and five from NCAA Divisions II, III and the NAIA. She was the second Wildcat to be named to the team as Kastine Evans was honored in 2014.





o 2015 — UK's four seniors (Azia Bishop, Bria Goss, Jennifer O'Neill and Jelleah Sidney) became the winningest class in school history with 108 wins.

**2015** — UK won 20-plus games for a school-record sixth straight season.



# Hold that ball and hit that line;

2015 — Standing at just 5-foot-8, Linnae Harper was the shortest player to lead UK in rebounding in school history. She also was the only player in the nation to stand at 5-8 or under and average more than 7.0 rpg. She became the first guard to grab a team-high rebounding mark since Stacey Reed in 1994-95 and all seven of her career double-doubles came this season, including four in SEC play.



**2015** — Four Wildcats earned SEC postseason awards as senior guard Jennifer O'Neill was SEC Sixth Woman of the Year for the second