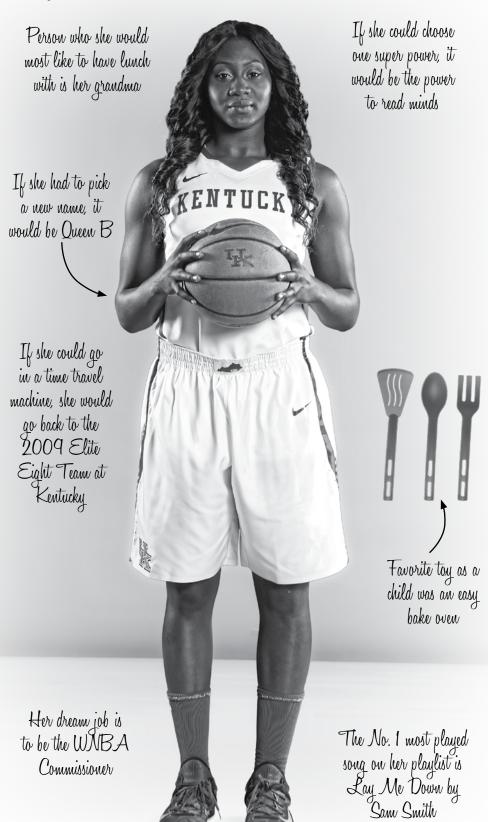

c Prep League First Team and was second-team NJ Prep A All-State selection ... Earned a spot on the 2014 USA Basketball Women's U18 National Team trials roster ... In her three-year prep career, she helped the Buccaneers to three Mid-Atlantic Prep League Championships and a combined 62-8 record ... Also active off the court as she was elected vice chair of Blair Academy's student government council as a junior and was a representative on the student council as a sophomore ... Also served as a head tour guide for the Blair Academy admissions office.

#### **PERSONAL**

Date and Place of Birth: Nov. 2, 1996/New York City ... Parent(s): Fanta Kaba (mother) ... Siblings: One brother, Mohammed, two sisters, Diaka, Aicha ... Major: Pre-Marketing ... Shooting Hand: Right

#### THE CATS' CAUSE





# **MAKENZIE CANN**

#22 • GUARD • SOPH • 6-0
LAWRENCEBURG, KY./ANDERSON COUNTY/CINCINNATI

#### **GENERAL**

Will sit out this season due to NCAA transfer rules ... Great shooter that should add instant offense when she becomes eligible ... Hard worker that continues to work defensively.

#### AT CINCINNATI

Played in 31 games with one start averaging 7.0 points per game ... Shot 34.6 percent from the field and 36.7 percent from 3-point with 1.2 assists per game ... Scored in double figures nine times, including 23 points against UCF, going 6-for-9 from 3 and 5-for-6 from free-throw line ... Hit at least one 3-pointer in 25 of 31 games.

#### **HIGH SCHOOL**

Was a five-year varsity starter for Lawrenceburg, leading the Bearcats to a combined 129-31 record during her prep career ... Was