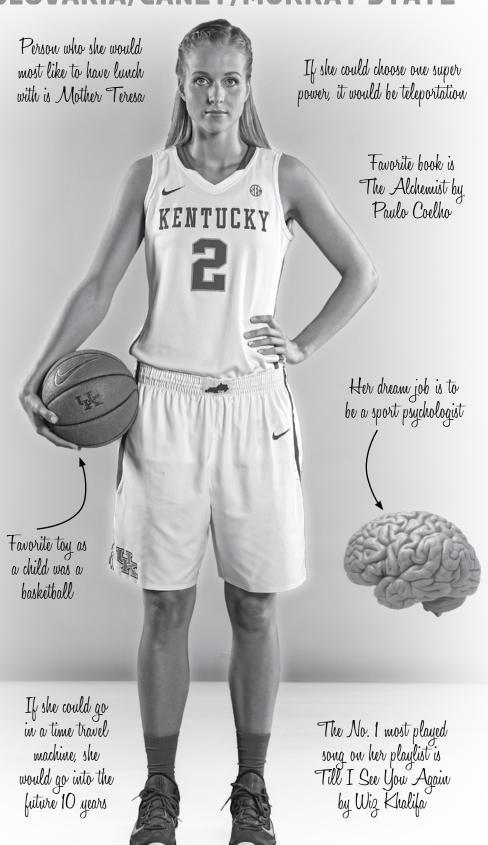

#### **2015-16 UK HOOPS ROSTER**

| NUMERICAL |                     |      |      |      |                                            |  |  |
|-----------|---------------------|------|------|------|--------------------------------------------|--|--|
| No.       | Name                | Pos. | CI.  | Ht.  | Hometown/High School/Previous College      |  |  |
| 1         | Batouly Camara      | F    | FrHS | 6-2  | New York, N.Y. /Blair Academy              |  |  |
| 2         | Ivana Jakubcova     | С    | SrJC | 6-6  | Bratislava, Slovakia/Caney HS/Murray State |  |  |
| 3         | Janee Thompson      | PG   | Sr2L | 5-7  | Chicago, III./Whitney Young HS             |  |  |
| 4         | Maci Morris         | G    | FrHS | 6-0  | Pineville, Ky./Bell County HS              |  |  |
| 5         | Kyvin Goodin-Rogers | F    | Jr1L | 6-1  | Lebanon, Ky./Marion County HS              |  |  |
| 11        | Morgan Rich         | G    | FrHS | 5-10 | Scottsville, Ky./Allen County HS           |  |  |
| <u>13</u> | Evelyn Akhator      | F/C  | JrTR | 6-3  | Lagos, Nigeria /Brano HS /Chipola College  |  |  |
| <u>15</u> | Linnae Harper       | G    | Jr2L | 5-8  | Chicago, III./Whitney Young HS             |  |  |
| 22        | Makenzie Cann *     | G    | SoTR | 6-0  | Lawrenceburg, Ky./Anderson Co./Cincinnati  |  |  |
| 24        | Taylor Murray       | PG   | FrHS | 5-6  | Odenton, Md./Annapolis Area Christian      |  |  |
| <u>25</u> | Makayla Epps        | G    | Jr2L | 5-10 | Lebanon, Ky./Marion County HS              |  |  |
| 35        | Alexis Jennings     | F/C  | So1L | 6-2  | Madison, Ala./Sparkman HS                  |  |  |
| 45        | Alyssa Rice         | С    | So1L | 6-3  | Reynoldsburg, Ohio/Reynoldsburg HS         |  |  |

#### **PRONUNCIATION**

Evelyn Akhator (AH-ka-TORE)

Adeniyi (AD-knee) Amadou (AHM-uh-doo)

Batouly (Ba-TWO-lee) Camara (ca-MAR-a)

Ivana (e-VON-ah)

Jakubcova (YAK-ub-SOV-AH)

Makayla (ma-KAY-lah) Epps

Janee (Ja-NAY) Thompson